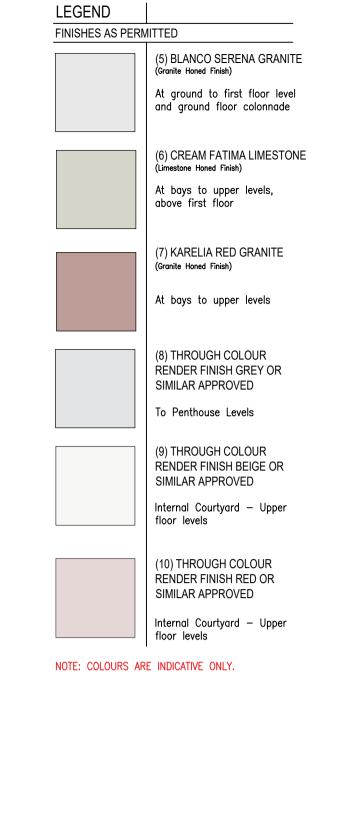

NOTE: NO PERMITTED ELEVATION SHOWN AS THERE WAS NONE SUBMITTED IN PREVIOUSLY PERMITTED SCHEME (REG REF.ABP-307415-20)



PROPOSED EAST PODIUM ELEVATION (BLOCKS 3&4)
1:200





- (1) ALL PERMITTED BEDROOM DOORS
  OPENING ON TO BALCONIES CHANGED
  TO WINDOWS TO IMPROVE SAFETY
  AND SECURITY.
- (2) PERMITTED GLAZED ATRIUM AT ROOF LEVEL (ABOVE STAIR AND LIFT CORE) REMOVED FOR FSC PURPOSES
- (3) GLAZED LINK CORRIDORS BETWEEN BUILDINGS REMOVED
- (4) FENESTRATION SHOWN IN ELEVATION TO TALLY WITH PERMITTED PLANS(5) LINK BETWEEN BUILDINGS REMOVED
- AND 2 NEW WINDOWS ADDED IN ITS PLACE

  (6) MINOR CHANGES TO FENESTRATION TO ACCOMMODATE IMPROVED
- APARTMENT FLOOR PLANS

  (7) NON-STRUCTURAL COLUMNS OMITTED
- (7) NON-STRUCTURAL COLUMNS OMITT FROM BALCONIES TO IMPROVE DAYLIGHT INTO APARTMENTS

NOTE: TREES SHOWN AS INDICATIVE ONLY, REFER TO THE ARBORISTS REPORTS, TREE PROTECTION PLANS AND LANDSCAPE MASTERPLAN FOR DETAILS ON ALL TREES



## **Podium East Elevation Propose