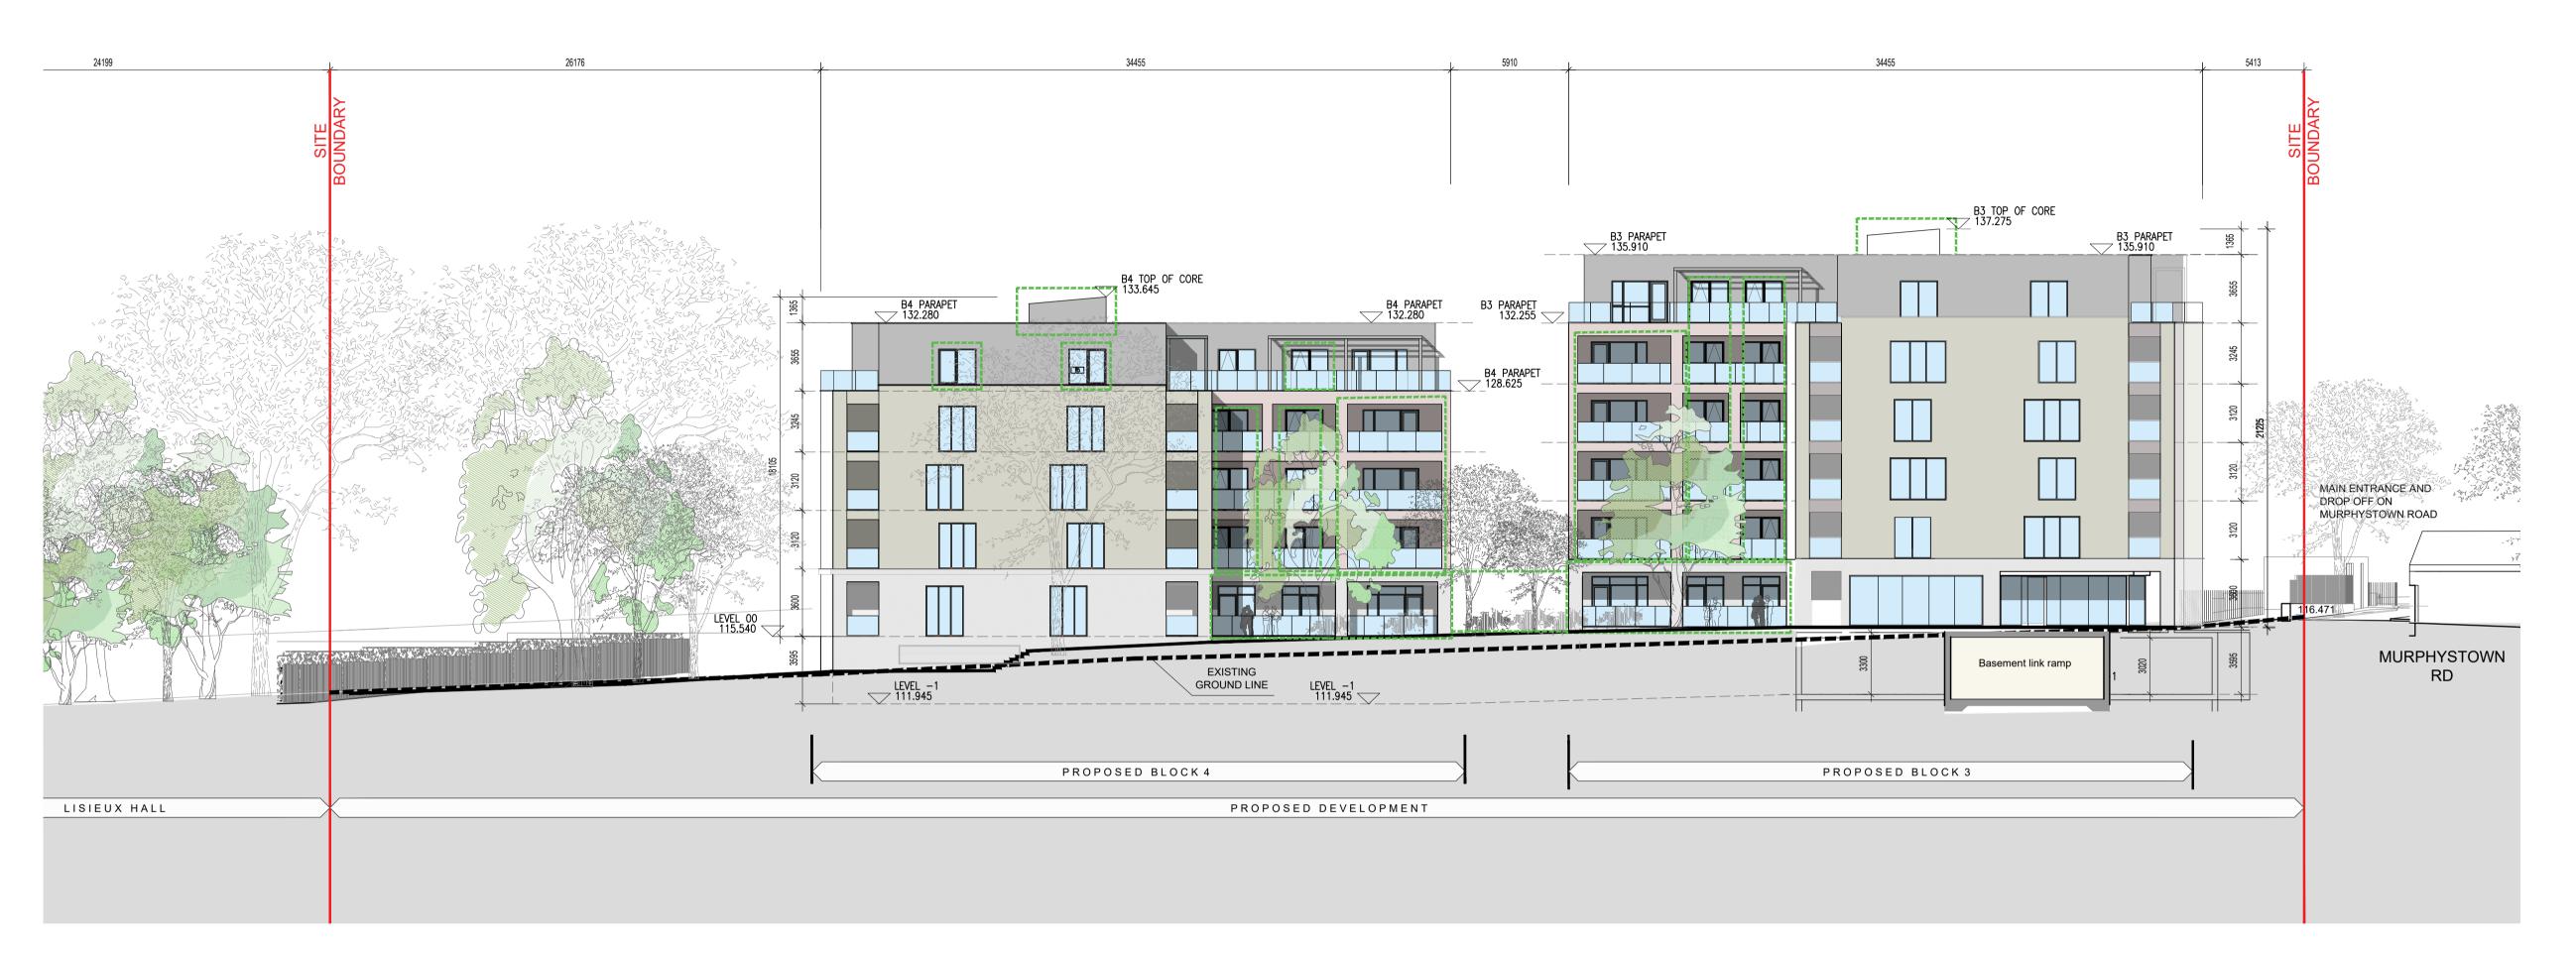

NOTE: NO PERMITTED ELEVATION SHOWN AS THERE WAS NONE SUBMITTED IN PREVIOUSLY PERMITTED SCHEME (REG REF.ABP-307415-20)

PROPOSED EAST PODIUM ELEVATION (BLOCKS 3&4)
1:200

- (1) ALL PERMITTED BEDROOM DOORS
  OPENING ON TO BALCONIES CHANGED
  TO WINDOWS TO IMPROVE SAFETY
  AND SECURITY.
- (2) PERMITTED GLAZED ATRIUM AT ROOF LEVEL (ABOVE STAIR AND LIFT CORE) REMOVED FOR FSC PURPOSES
- (3) GLAZED LINK CORRIDORS BETWEEN BUILDINGS REMOVED
- (4) FENESTRATION SHOWN IN ELEVATION TO TALLY WITH PERMITTED PLANS(5) LINK BETWEEN BUILDINGS REMOVED
- AND 2 NEW WINDOWS ADDED IN ITS PLACE

  (6) MINOR CHANGES TO FENESTRATION TO ACCOMMODATE IMPROVED
- APARTMENT FLOOR PLANS

  (7) NON-STRUCTURAL COLUMNS OMITTED
- (7) NON-STRUCTURAL COLUMNS OMITT FROM BALCONIES TO IMPROVE DAYLIGHT INTO APARTMENTS

NOTE: TREES SHOWN AS INDICATIVE ONLY, REFER TO THE ARBORISTS REPORTS, TREE PROTECTION PLANS AND LANDSCAPE MASTERPLAN FOR DETAILS ON ALL TREES

## **Podium East Elevation Proposed**

| RESIDENTIAL APARTMENTS, LISIEUX PARK Murphystown Road, Leopardstown, Dublin 18 |                |               |              |              |            |             |                   |        |            |  |
|--------------------------------------------------------------------------------|----------------|---------------|--------------|--------------|------------|-------------|-------------------|--------|------------|--|
| Drawing Title Proposed East Podium Elevation                                   |                |               |              |              |            |             |                   |        |            |  |
| Stage Planning                                                                 | Scale 1:200@A1 |               | Drav         | Drawn Apd FF |            |             | Date 23.05.2022   |        |            |  |
| Project Code<br>6275                                                           | job<br>LIS -   | origin<br>BKD | zone<br>- ZZ | level<br>ZZ  | type<br>DR | dis<br>- A- | sheet no.<br>2008 | status | rev<br>P01 |  |