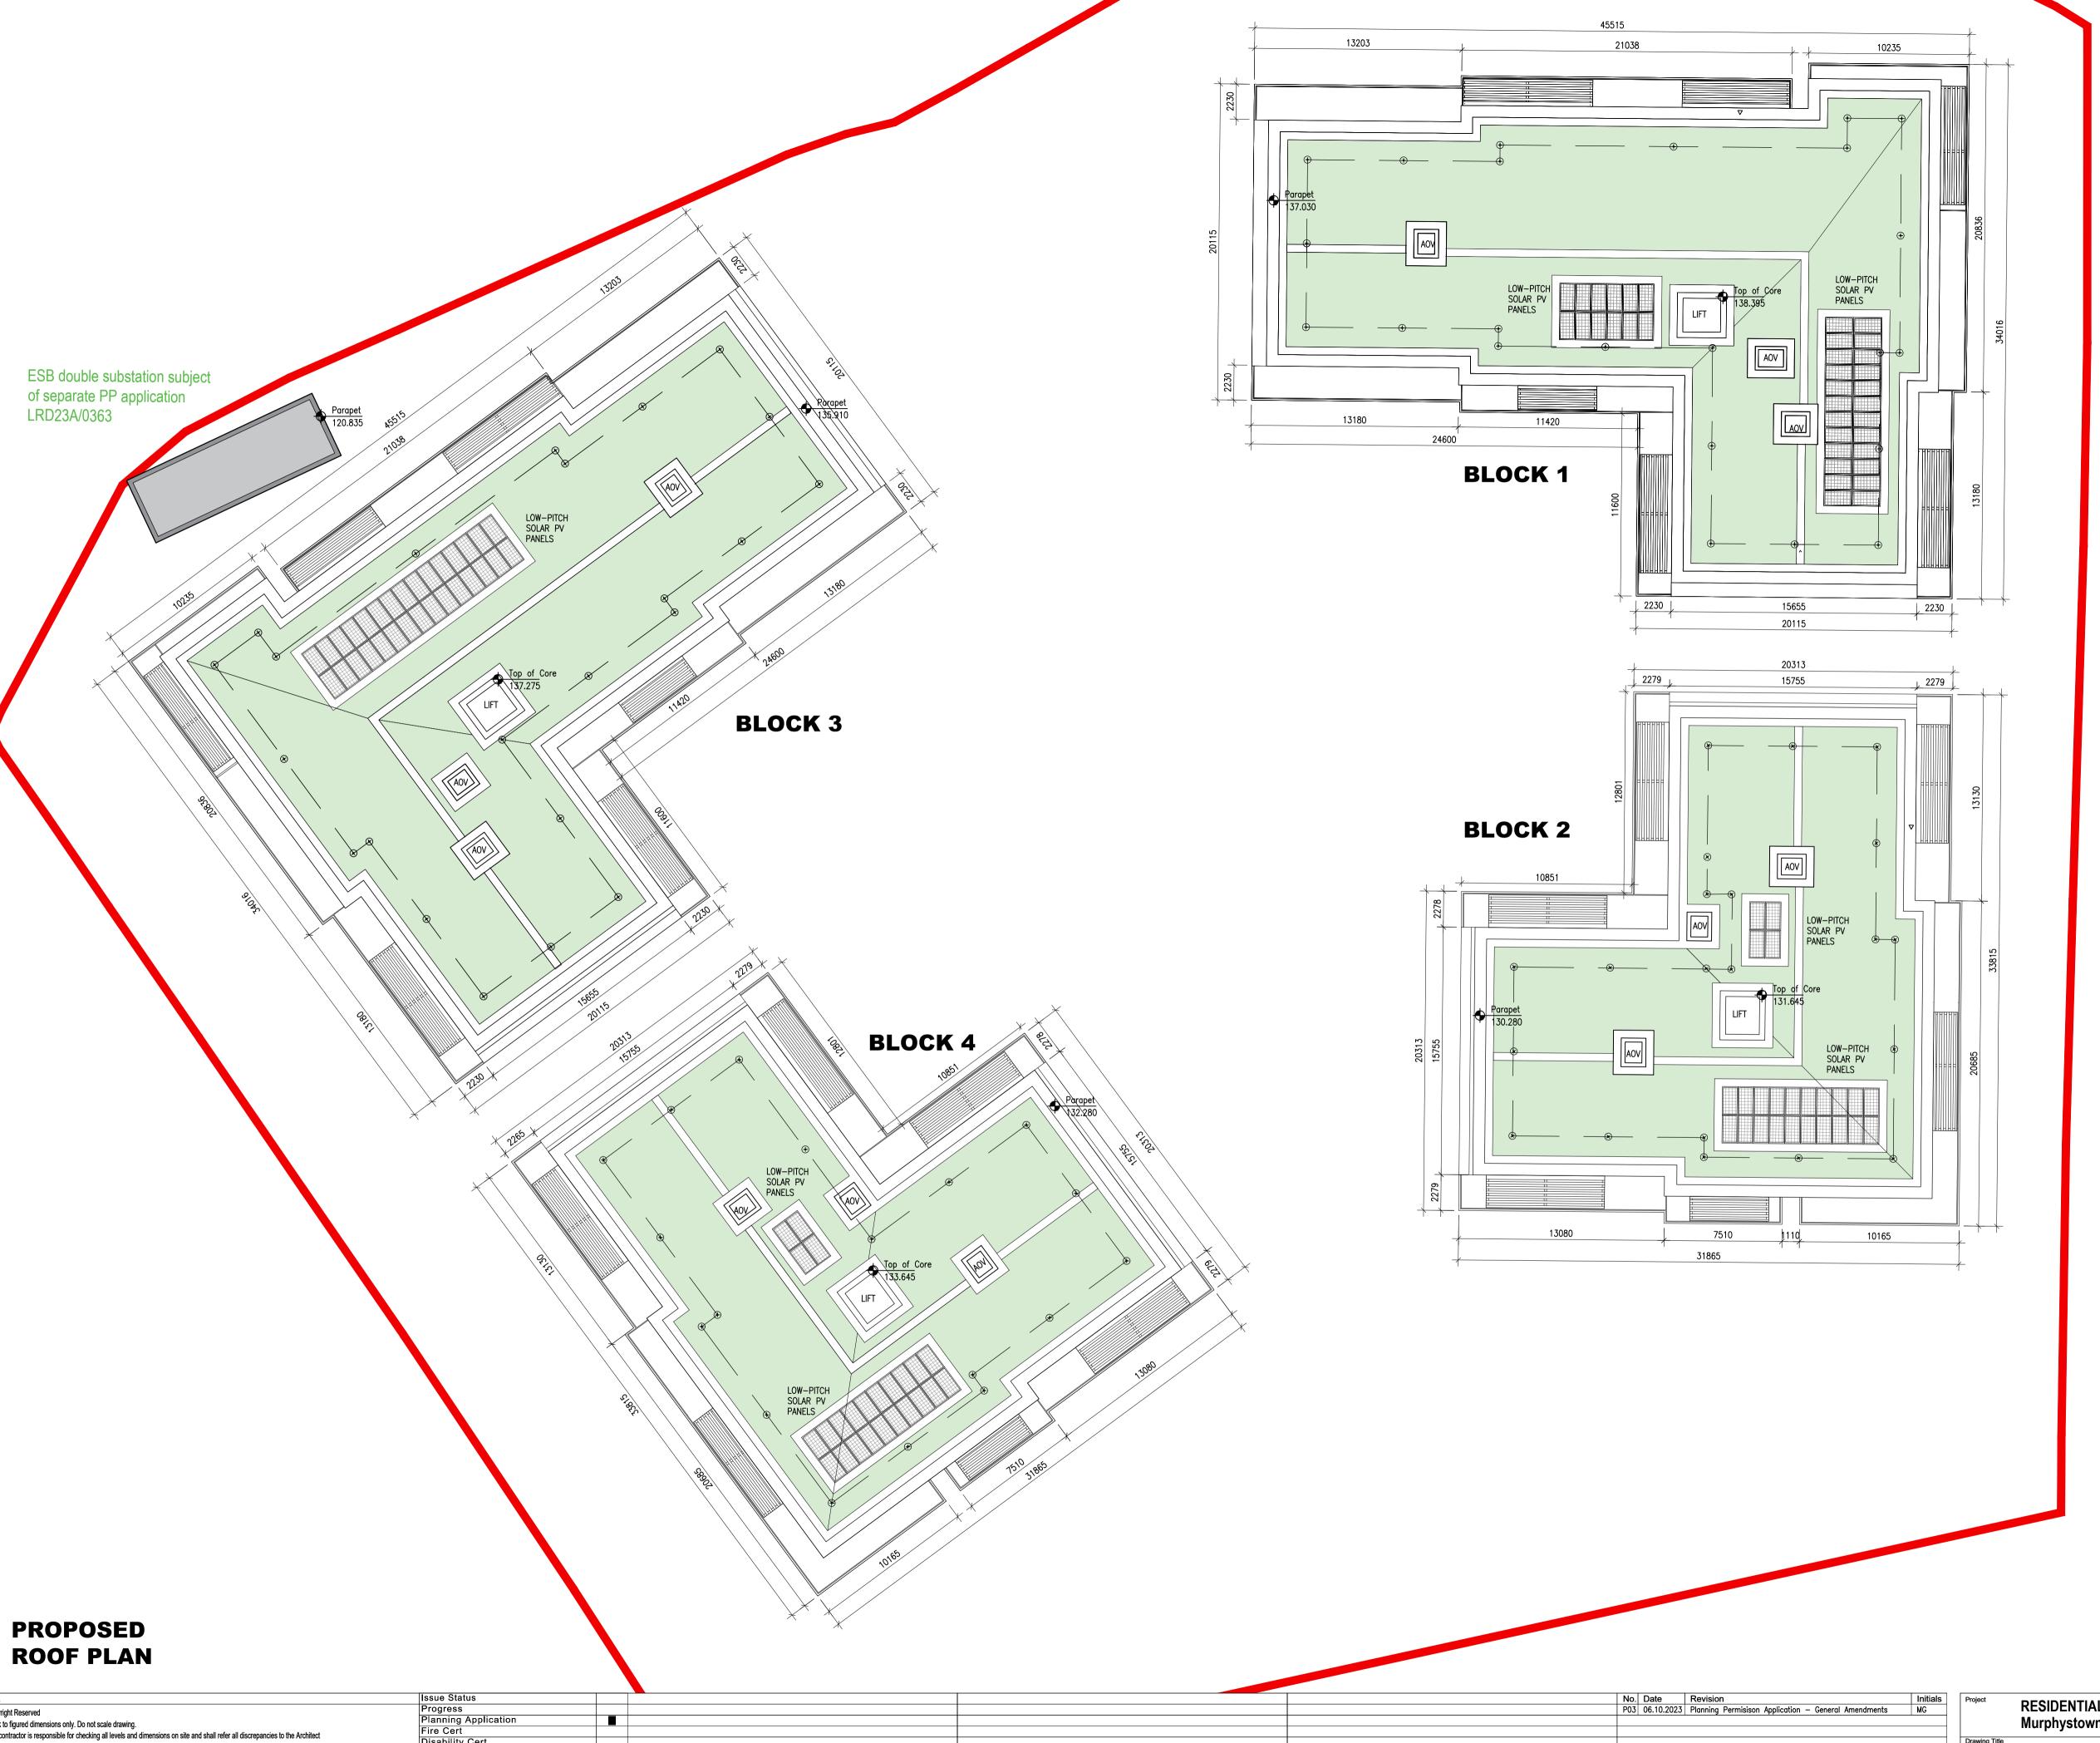

## CHANGES FROM SCHEME PERMITTED UNDER ABP-307415-20 - ROOF LEVEL

BLOCK 1 ROOF: 2 ADDITIONAL SMOKE CONTROL AOV'S AND 1 LIFT OVERRUN
ADDED TO COMPLY WITH REQUIREMENTS OF

36 LOW-PITCH PV PANELS ADDED FOR COMPLIANCE WITH BUILDING REGS PART L

GLAZED ATRIUM REMOVED ABOVE STAIR AND LIFT CORE

GREEN ROOF

M:\Project Section - Current\6275 Lisieux Hall\CAD\Planning\(06) General Amendments Application\LIS-BKD-ZZ-RF-M2-A-1100\_ Roof Plan.dwg 19/

| ject       | RESIDENTIAL APARTMENTS, LISIEUX PARK<br>Murphystown Road, leopardstown, Dublin 18 |
|------------|-----------------------------------------------------------------------------------|
| wing Title | Proposed Roof Plan                                                                |