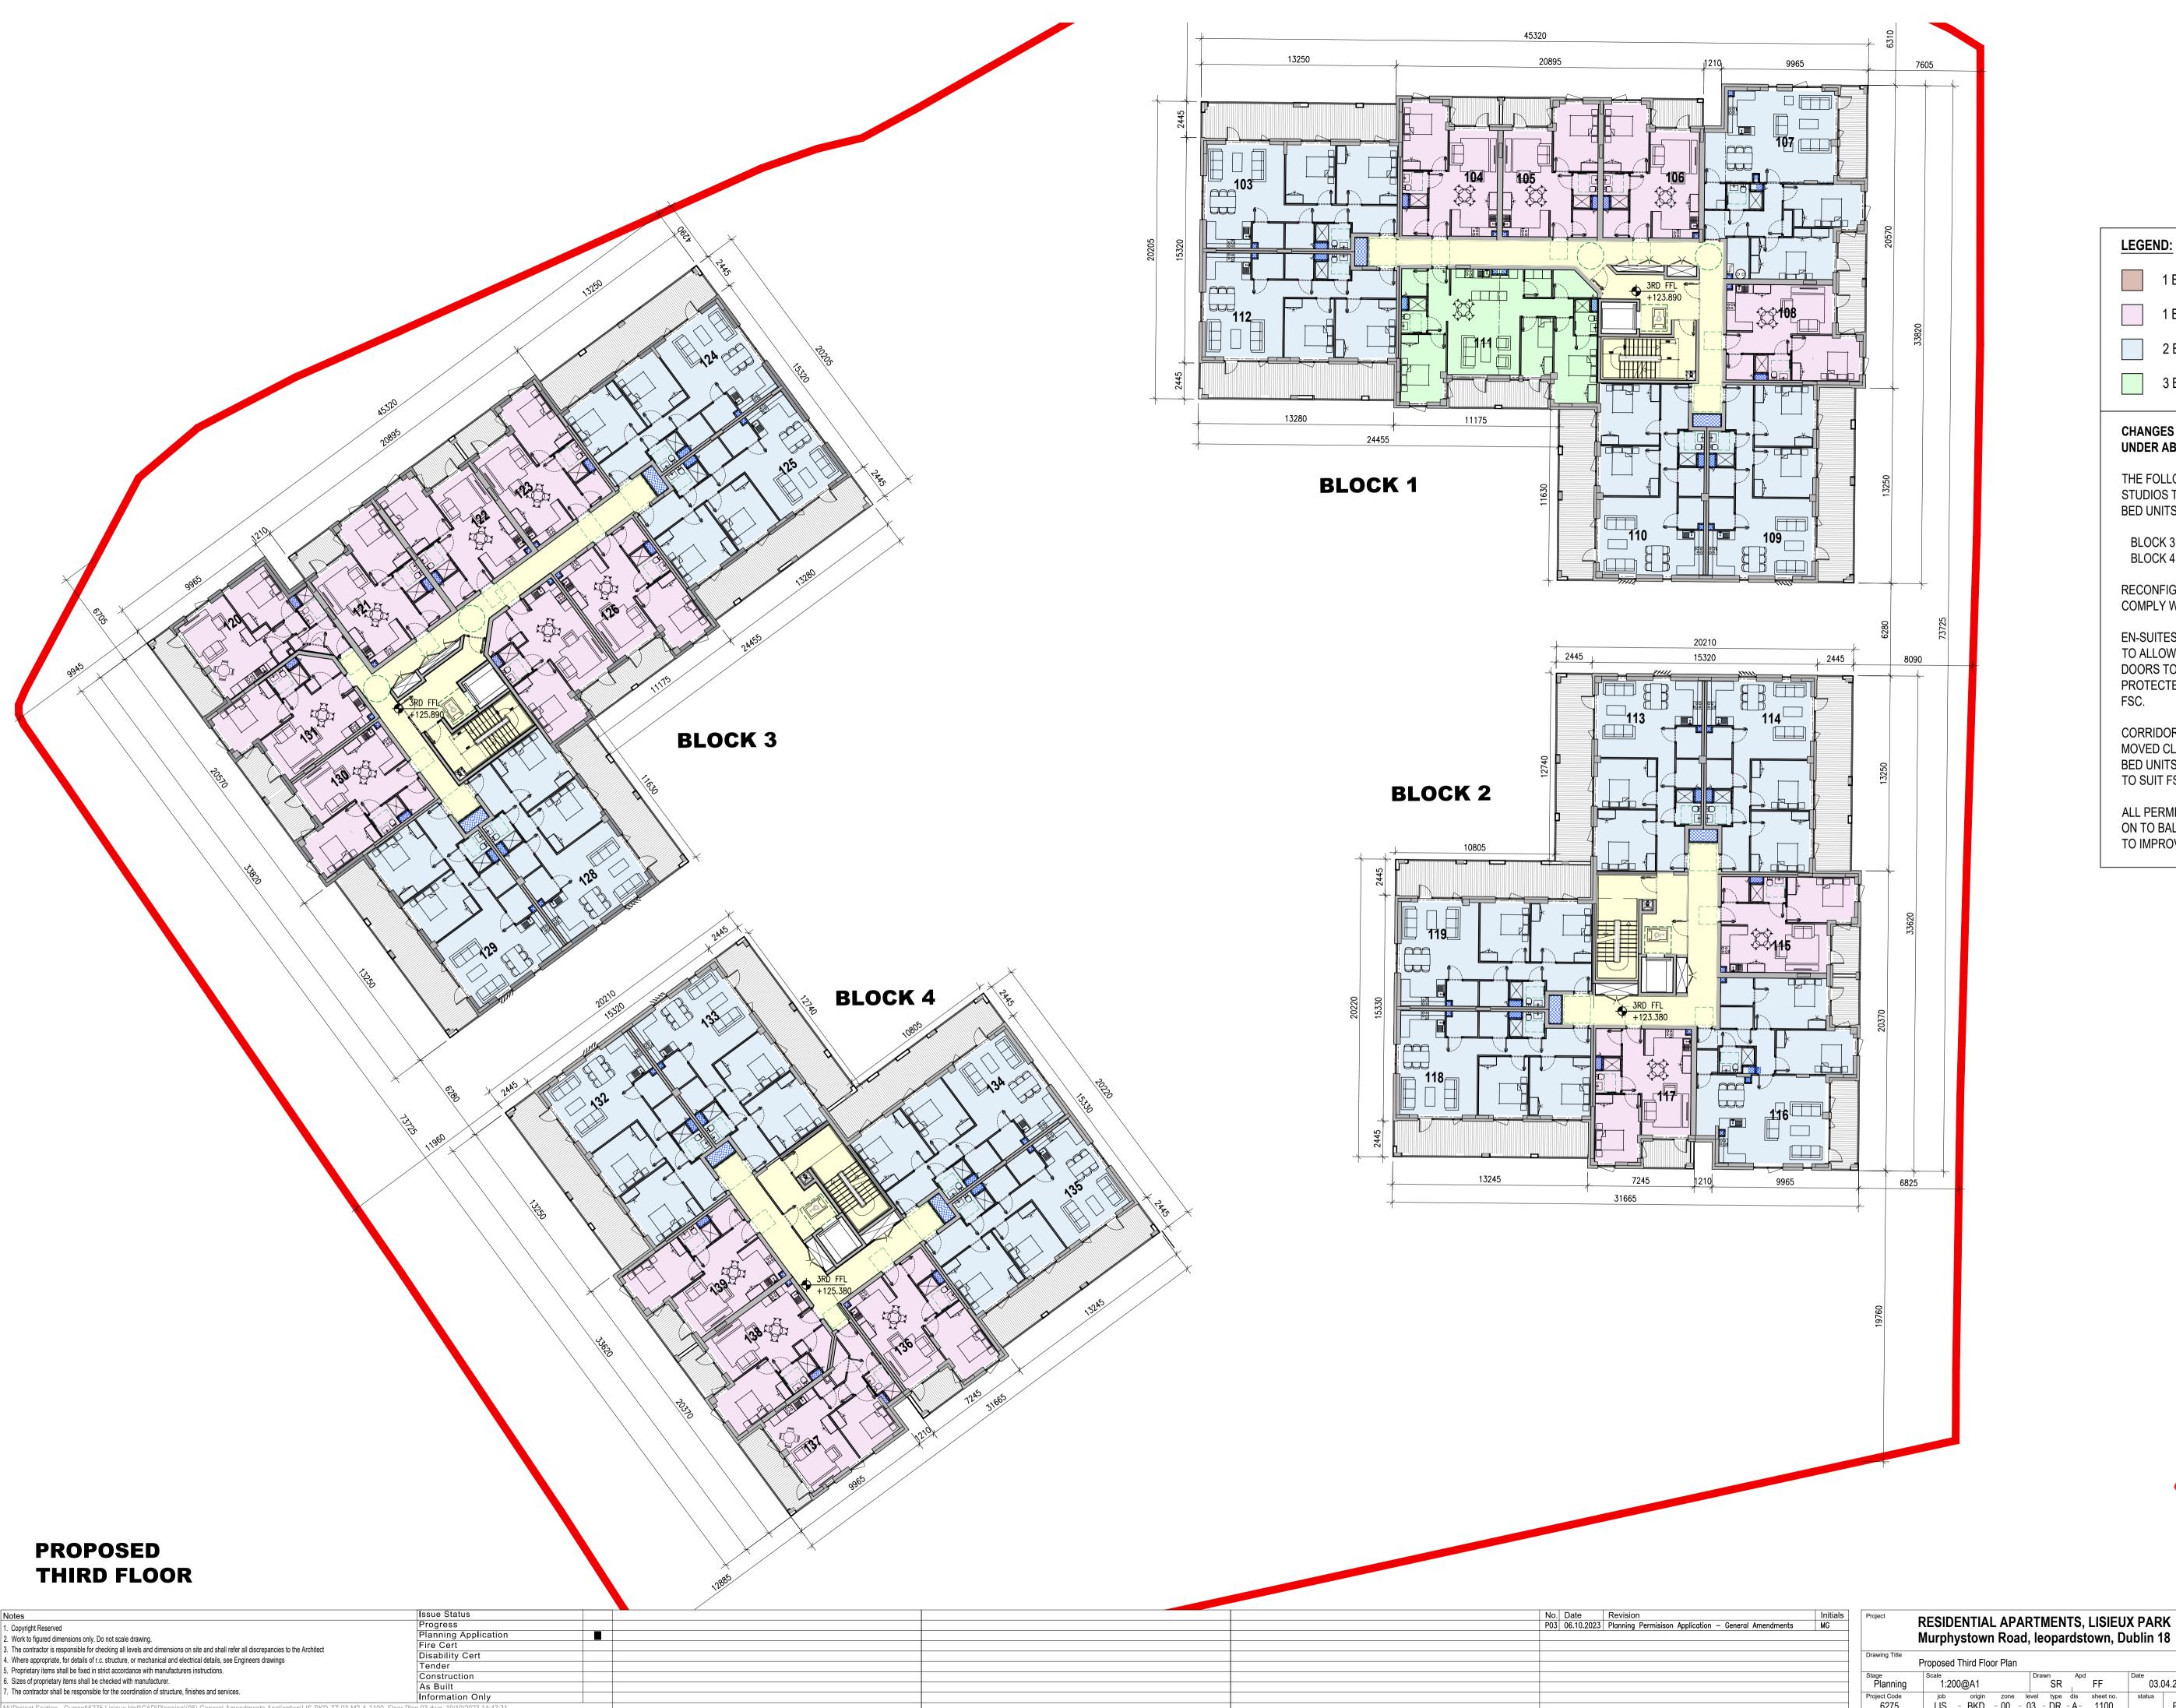

## LEGEND:

1 BED STUDIO

1 BED APARTMENT

**2 BED APARTMENT** 

3 BED APARTMENT

## CHANGES FROM SCHEME PERMITTED UNDER ABP-307415-20 - THIRD FLOOR

THE FOLLOWING UNITS CONVERTED FROM STUDIOS TO 1 BED UNITS (WITH ADJACENT 1 BED UNITS REDUCED IN SIZE).

BLOCK 3 - UNIT 120 (& 131) BLOCK 4 - UNIT 137 (& 138)

RECONFIGURATION OF LIFT/STAIR CORES TO COMPLY WITH DAC/FSC REQUIREMENTS.

EN-SUITES REMOVED FROM ALL 2 BED UNITS TO ALLOW SPACE FOR APARTMENT FRONT DOORS TO MOVE CLOSER TO THE PROTECTED CORE AND COMPLY WITH THE

CORRIDOR LENGTHS REDUCED AND DOORS MOVED CLOSER TO CORES TO ALL GABLE 2 BED UNITS TO SATISFY TRAVEL DISTANCES TO SUIT FSC.

ALL PERMITTED BEDROOM DOORS OPENING ON TO BALCONIES CHANGED TO WINDOWS TO IMPROVE SAFETY AND SECURITY.